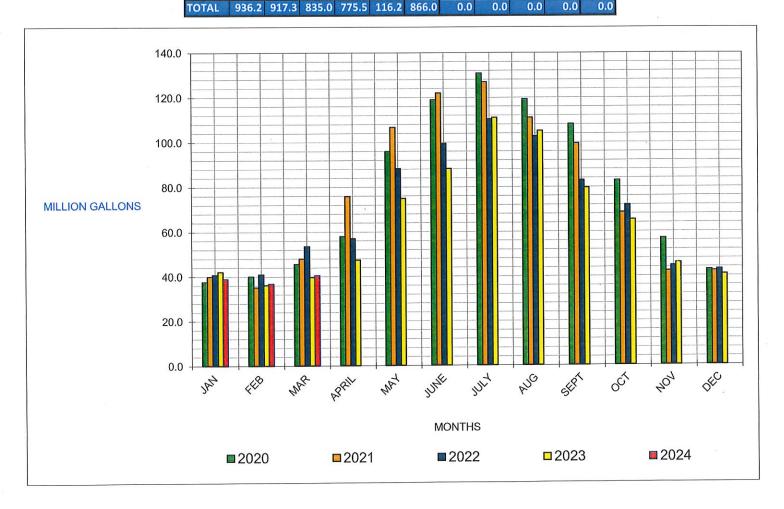

|
| AUG                                  | 119.2 | 110.9 | 102.7 | 105.1 |       | 109.5 | 0.0    | 0.0     | 0.0     | 0.0  |      |
| SEPT                                 | 108.1 | 99.4  | 82.9  | 79.6  |       | 92.5  | 0.0    | 0.0     | 0.0     | 0.0  |      |
| OCT                                  | 82.8  | 68.5  | 71.9  | 65.3  |       | 72.1  | 0.0    | 0.0     | 0.0     | 0.0  |      |
| NOV                                  | 56.9  | 42.2  | 44.6  | 45.9  |       | 47.4  | 0.0    | 0.0     | 0.0     | .0.0 |      |
| DEC                                  | 42.7  | 42.2  | 42.9  | 40.7  |       | 42.1  | 0.0    | 0.0     | 0.0     | 0.0  |      |
| Name and Address of the Owner, where |       |       | CONT. |       | 446.0 | 0000  | 0.0    | 0.0     | 0.0     | 0.0  | 0.0  |





# PENDING AND COMPLETED ITEMS 4-22-2024 BOARD OF DIRECTORS MEETING

- 1. Sampling all wells for hexavalent chromium The State Water Resources Control Board adopted the 10-Parts per Billion hexavalent chromium MCL on 4-17-2024. When the Legislative Analyst Office completes their quality control review (anticipated by June), the District will be required to have all wells analyzed for hexavalent chromium. However, we know that several wells will exceed the 10 Parts per Billion limit- Pending
- 2. Submittal of a Compliance Plan to the State Water Resources Control Board When (not if) the wells samples show hexavalent chromium above 10-Parts per Billion, the District will be required to submit a Compliance Plan to the Division of Drinking Water within 90-days, estimated to be due around Oc