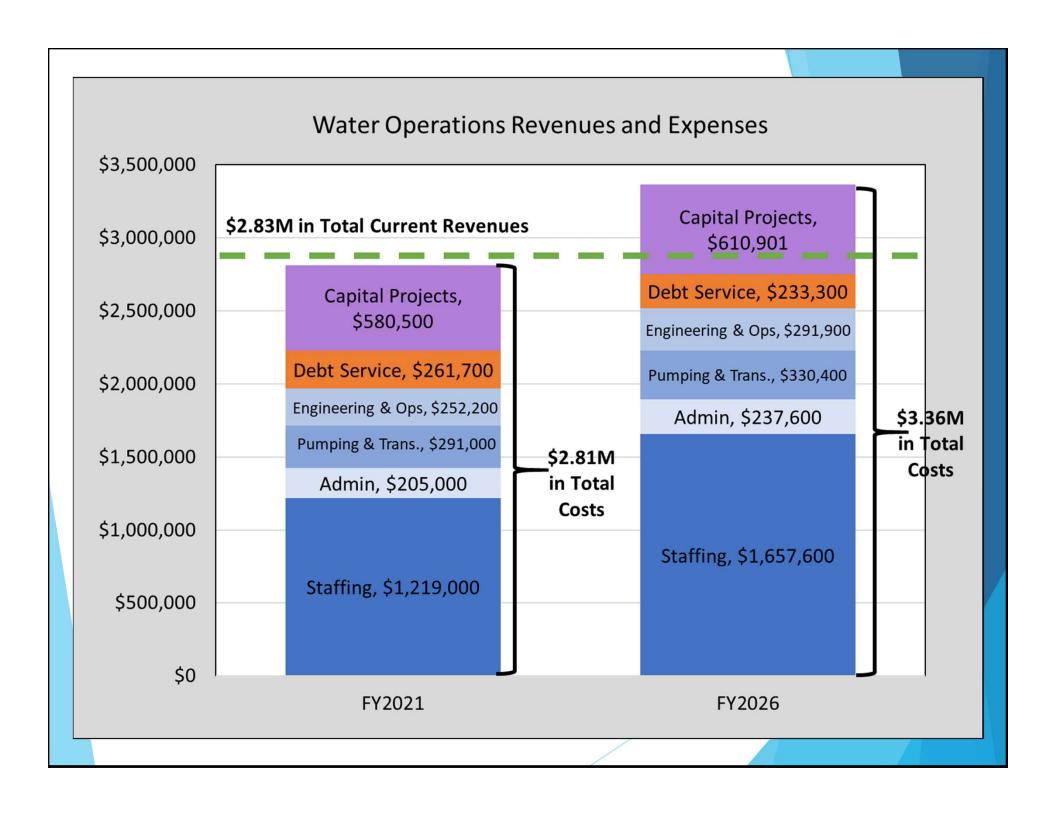

### **5-Year Projection**

- Most operating expenses projected to increase by 3% annually
- New operator treatment licenses and certifications in FY2022
- New administrative manager position in FY2024
- AMI meter loan paid off in FY2026 (half payment in FY2025)
- Continue annual capital set-asides +3%/yr: