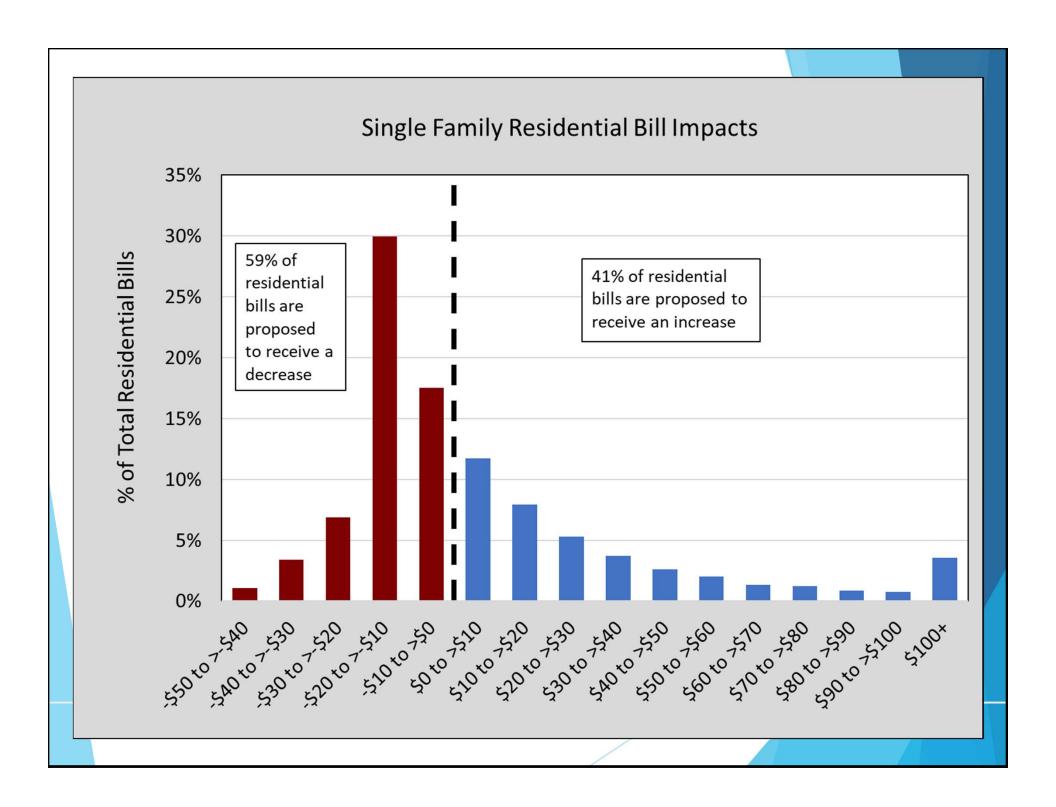

## **Typical Single Family Bills**

#### Typical bill – 29 ccf per bimonthly period

| Curi      | ent                   |                                                              |                                                                                                                                                                                                                                                                                                 |                                                                                                                                                                                                                                                                                                                                                                                                                                       | Propose                                                                                                                                                                                                                                                                                                                                                                                                                                                                                                                                                                                    | d FY2022                                                                                                                                                                                                                                                                                                                                                                                                                                                                                                                                                                                                                                                                                                                                                | <u>)</u>                                                                                                                                                                                                                                                                                                                                                                                                                                                                                                                                                                                                                                                                                                                                                                                                          |                                                                                                                                                                                                                                                                                                                                                                                                                                                                                                                                                                                                                                                                                                                                                                                                                                                                                                                                                                                                                                            |
|-----------|-----------------------|--------------------------------------------------------------|-------------------------------------------------------------------------------------------------------------------------------------------------------------------------------------------------------------------------------------------------------------------------------------------------|---------------------------------------------------------------------------------------------------------------------------------------------------------------------------------------------------------------------------------------------------------------------------------------------------------------------------------------------------------------------------------------------------------------------------------------|--------------------------------------------------------------------------------------------------------------------------------------------------------------------------------------------------------------------------------------------------------------------------------------------------------------------------------------------------------------------------------------------------------------------------------------------------------------------------------------------------------------------------------------------------------------------------------------------|---------------------------------------------------------------------------------------------------------------------------------------------------------------------------------------------------------------------------------------------------------------------------------------------------------------------------------------------------------------------------------------------------------------------------------------------------------------------------------------------------------------------------------------------------------------------------------------------------------------------------------------------------------------------------------------------------------------------------------------------------------|-------------------------------------------------------------------------------------------------------------------------------------------------------------------------------------------------------------------------------------------------------------------------------------------------------------------------------------------------------------------------------------------------------------------------------------------------------------------------------------------------------------------------------------------------------------------------------------------------------------------------------------------------------------------------------------------------------------------------------------------------------------------------------------------------------------------|--------------------------------------------------------------------------------------------------------------------------------------------------------------------------------------------------------------------------------------------------------------------------------------------------------------------------------------------------------------------------------------------------------------------------------------------------------------------------------------------------------------------------------------------------------------------------------------------------------------------------------------------------------------------------------------------------------------------------------------------------------------------------------------------------------------------------------------------------------------------------------------------------------------------------------------------------------------------------------------------------------------------------------------------|
| Count     | Rate                  | Fees                                                         | %                                                                                                                                                                                                                                                                                               |                                                                                                                                                                                                                                                                                                                                                                                                                                       | Count                                                                                                                                                                                                                                                                                                                                                                                                                                                                                                                                                                                      | Rate                                                                                                                                                                                                                                                                                                                                                                                                                                                                                                                                                                                                                                                                                                                                                    | Fees                                                                                                                                                                                                                                                                                                                                                                                                                                                                                                                                                                                                                                                                                                                                                                                                              | %                                                                                                                                                                                                                                                                                                                                                                                                                                                                                                                                                                                                                                                                                                                                                                                                                                                                                                                                                                                                                                          |
|           |                       |                                                              |                                                                                                                                                                                                                                                                                                 | Fixed Fees                                                                                                                                                                                                                                                                                                                                                                                                                            |                                                                                                                                                                                                                                                                                                                                                                                                                                                                                                                                                                                            |                                                                                                                                                                                                                                                                                                                                                                                                                                                                                                                                                                                                                                                                                                                                                         |                                                                                                                                                                                                                                                                                                                                                                                                                                                                                                                                                                                                                                                                                                                                                                                                                   |                                                                                                                                                                                                                                                                                                                                                                                                                                                                                                                                                                                                                                                                                                                                                                                                                                                                                                                                                                                                                                            |
| 1         | \$59.86               | \$59.86                                                      | 53%                                                                                                                                                                                                                                                                                             | 5/8" Meter                                                                                                                                                                                                                                                                                                                                                                                                                            | 1                                                                                                                                                                                                                                                                                                                                                                                                                                                                                                                                                                                          | \$32.34                                                                                                                                                                                                                                                                                                                                                                                                                                                                                                                                                                                                                                                                                                                                                 | \$32.34                                                                                                                                                                                                                                                                                                                                                                                                                                                                                                                                                                                                                                                                                                                                                                                                           | 27%                                                                                                                                                                                                                                                                                                                                                                                                                                                                                                                                                                                                                                                                                                                                                                                                                                                                                                                                                                                                                                        |
| 1         | \$19.00               | \$19.00                                                      | 17%                                                                                                                                                                                                                                                                                             | Surcharge 1                                                                                                                                                                                                                                                                                                                                                                                                                           | 1                                                                                                                                                                                                                                                                                                                                                                                                                                                                                                                                                                                          | \$19.00                                                                                                                                                                                                                                                                                                                                                                                                                                                                                                                                                                                                                                                                                                                                                 | \$19.00                                                                                                                                                                                                                                                                                                                                                                                                                                                                                                                                                                                                                                                                                                                                                                                                           | 16%                                                                                                                                                                                                                                                                                                                                                                                                                                                                                                                                                                                                                                                                                                                                                                                                                                                                                                                                                                                                                                        |
| 1         | \$15.80               | <u>\$15.80</u>                                               | <u>14%</u>                                                                                                                                                                                                                                                                                      | Surcharge 2                                                                                                                                                                                                                                                                                                                                                                                                                           | 1                                                                                                                                                                                                                                                                                                                                                                                                                                                                                                                                                                                          | \$15.80                                                                                                                                                                                                                                                                                                                                                                                                                                                                                                                                                                                                                                                                                                                                                 | <u>\$15.80</u>                                                                                                                                                                                                                                                                                                                                                                                                                                                                                                                                                                                                                                                                                                                                                                                                    | <u>13%</u>                                                                                                                                                                                                                                                                                                                                                                                                                                                                                                                                                                                                                                                                                                                                                                                                                                                                                                                                                                                                                                 |
|           |                       | \$94.66                                                      | 84%                                                                                                                                                                                                                                                                                             | Subtotal Fixed                                                                                                                                                                                                                                                                                                                                                                                                                        |                                                                                                                                                                                                                                                                                                                                                                                                                                                                                                                                                                                            |                                                                                                                                                                                                                                                                                                                                                                                                                                                                                                                                                                                                                                                                                                                                                         | \$67.14                                                                                                                                                                                                                                                                                                                                                                                                                                                                                                                                                                                                                                                                                                                                                                                                           | 56%                                                                                                                                                                                                                                                                                                                                                                                                                                                                                                                                                                                                                                                                                                                                                                                                                                                                                                                                                                                                                                        |
|           |                       |                                                              |                                                                                                                                                                                                                                                                                                 | Volume Fees                                                                                                                                                                                                                                                                                                                                                                                                                           |                                                                                                                                                                                                                                                                                                                                                                                                                                                                                                                                                                                            |                                                                                                                                                                                                                                                                                                                                                                                                                                                                                                                                                                                                                                                                                                                                                         |                                                                                                                                                                                                                                                                                                                                                                                                                                                                                                                                                                                                                                                                                                                                                                                                                   |                                                                                                                                                                                                                                                                                                                                                                                                                                                                                                                                                                                                                                                                                                                                                                                                                                                                                                                                                                                                                                            |
| 6         | \$0.00                | \$0.00                                                       | 0%                                                                                                                                                                                                                                                                                              | Tier 1: 0-17 ccf                                                                                                                                                                                                                                                                                                                                                                                                                      | 17                                                                                                                                                                                                                                                                                                                                                                                                                                                                                                                                                                                         | \$1.63                                                                                                                                                                                                                                                                                                                                                                                                                                                                                                                                                                                                                                                                                                                                                  | \$27.71                                                                                                                                                                                                                                                                                                                                                                                                                                                                                                                                                                                                                                                                                                                                                                                                           | 23%                                                                                                                                                                                                                                                                                                                                                                                                                                                                                                                                                                                                                                                                                                                                                                                                                                                                                                                                                                                                                                        |
| <u>23</u> | \$0.81                | <u>\$18.63</u>                                               | <u>16%</u>                                                                                                                                                                                                                                                                                      | Tier 2: 17+ ccf                                                                                                                                                                                                                                                                                                                                                                                                                       | <u>12</u>                                                                                                                                                                                                                                                                                                                                                                                                                                                                                                                                                                                  | \$2.08                                                                                                                                                                                                                                                                                                                                                                                                                                                                                                                                                                                                                                                                                                                                                  | \$24.96                                                                                                                                                                                                                                                                                                                                                                                                                                                                                                                                                                                                                                                                                                                                                                                                           | <u>21%</u>                                                                                                                                                                                                                                                                                                                                                                                                                                                                                                                                                                                                                                                                                                                                                                                                                                                                                                                                                                                                                                 |
| 29        |                       | \$18.63                                                      | 16%                                                                                                                                                                                                                                                                                             | Subtotal Volume                                                                                                                                                                                                                                                                                                                                                                                                                       | 29                                                                                                                                                                                                                                                                                                                                                                                                                                                                                                                                                                                         |                                                                                                                                                                                                                                                                                                                                                                                                                                                                                                                                                                                                                                                                                                                                                         | \$52.67                                                                                                                                                                                                                                                                                                                                                                                                                                                                                                                                                                                                                                                                                                                                                                                                           | 44%                                                                                                                                                                                                                                                                                                                                                                                                                                                                                                                                                                                                                                                                                                                                                                                                                                                                                                                                                                                                                                        |
|           |                       |                                                              |                                                                                                                                                                                                                                                                                                 |                                                                                                                                                                                                                                                                                                                                                                                                                                       |                                                                                                                                                                                                                                                                                                                                                                                                                                                                                                                                                                                            |                                                                                                                                                                                                                                                                                                                                                                                                                                                                                                                                                                                                                                                                                                                                                         |                                                                                                                                                                                                                                                                                                                                                                                                                                                                                                                                                                                                                                                                                                                                                                                                                   |                                                                                                                                                                                                                                                                                                                                                                                                                                                                                                                                                                                                                                                                                                                                                                                                                                                                                                                                                                                                                                            |
|           |                       | \$113.29                                                     | 100%                                                                                                                                                                                                                                                                                            | Total Bimonthly E                                                                                                                                                                                                                                                                                                                                                                                                                     | Bill                                                                                                                                                                                                                                                                                                                                                                                                                                                                                                                                                                                       |                                                                                                                                                                                                                                                                                                                                                                                                                                                                                                                                                                                                                                                                                                                                                         | \$119.81                                                                                                                                                                                                                                                                                                                                                                                                                                                                                                                                                                                                                                                                                                                                                                                                          | 100%                                                                                                                                                                                                                                                                                                                                                                                                                                                                                                                                                                                                                                                                                                                                                                                                                                                                                                                                                                                                                                       |
|           |                       |                                                              |                                                                                                                                                                                                                                                                                                 | % Change from C                                                                                                                                                                                                                                                                                                                                                                                                                       | % Change from Current                                                                                                                                                                                                                                                                                                                                                                                                                                                                                                                                                                      |                                                                                                                                                                                                                                                                                                                                                                                                                                                                                                                                                                                                                                                                                                                                                         | 5.8%                                                                                                                                                                                                                                                                                                                                                                                                                                                                                                                                                                                                                                                                                                                                                                                                              |                                                                                                                                                                                                                                                                                                                                                                                                                                                                                                                                                                                                                                                                                                                                                                                                                                                                                                                                                                                                                                            |
|           |                       |                                                              |                                                                                                                                                                                                                                                                                                 |                                                                                                                                                                                                                                                                                                                                                                                                                                       |                                                                                                                                                                                                                                                                                                                                                                                                                                                                                                                                                                                            |                                                                                                                                                                                                                                                                                                                                                                                                                                                                                                                                                                                                                                                                                                                                                         |                                                                                                                                                                                                                                                                                                                                                                                                                                                                                                                                                                                                                                                                                                                                                                                                                   |                                                                                                                                                                                                                                                                                                                                                                                                                                                                                                                                                                                                                                                                                                                                                                                                                                                                                                                                                                                                                                            |
|           |                       | \$56.65                                                      |                                                                                                                                                                                                                                                                                                 | Monthly Bill                                                                                                                                                                                                                                                                                                                                                                                                                          |                                                                                                                                                                                                                                                                                                                                                                                                                                                                                                                                                                                            |                                                                                                                                                                                                                                                                                                                                                                                                                                                                                                                                                                                                                                                                                                                                                         | \$59.91                                                                                                                                                                                                                                                                                                                                                                                                                                                                                                                                                                                                                                                                                                                                                                                                           |                                                                                                                                                                                                                                                                                                                                                                                                                                                                                                                                                                                                                                                                                                                                                                                                                                                                                                                                                                                                                                            |
|           | Count  1  1  1  6  23 | 1 \$59.86<br>1 \$19.00<br>1 \$15.80<br>6 \$0.00<br>23 \$0.81 | Count       Rate       Fees         1       \$59.86       \$59.86         1       \$19.00       \$19.00         1       \$15.80       \$15.80         \$94.66       \$94.66         6       \$0.00       \$0.00         23       \$0.81       \$18.63         29       \$18.63         \$113.29 | Count         Rate         Fees         %           1         \$59.86         \$59.86         53%           1         \$19.00         \$19.00         17%           1         \$15.80         \$15.80         14%           \$94.66         84%           6         \$0.00         \$0.00         0%           23         \$0.81         \$18.63         16%           29         \$18.63         16%           \$113.29         100% | Count       Rate       Fees       %         1       \$59.86       \$59.86       53%       5/8" Meter         1       \$19.00       \$19.00       17%       Surcharge 1         1       \$15.80       \$15.80       14%       Surcharge 2         \$94.66       84%       Subtotal Fixed         Volume Fees         6       \$0.00       \$0.00       0%       Tier 1: 0-17 ccf         23       \$0.81       \$18.63       16%       Tier 2: 17+ ccf         29       \$18.63       16%       Subtotal Volume         \$113.29       100%       Total Bimonthly E         % Change from C | Count         Rate         Fees         %         Count           1         \$59.86         \$59.86         53%         5/8" Meter         1           1         \$19.00         \$19.00         17%         Surcharge 1         1           1         \$15.80         \$15.80         14%         Surcharge 2         1           \$94.66         84%         Subtotal Fixed         Volume Fees           6         \$0.00         \$0.00         0%         Tier 1: 0-17 ccf         17           23         \$0.81         \$18.63         16%         Tier 2: 17+ ccf         12           29         \$18.63         16%         Subtotal Volume         29           \$113.29         100%         Total Bimonthly Bill<br>% Change from Current | Count         Rate         Fees         %         Count         Rate           1         \$59.86         \$59.86         53%         5/8" Meter         1         \$32.34           1         \$19.00         \$19.00         17%         Surcharge 1         1         \$19.00           1         \$15.80         \$15.80         14%         Surcharge 2         1         \$15.80           \$94.66         84%         Subtotal Fixed         Volume Fees         Volume Fees         Tier 1: 0-17 ccf         17         \$1.63           23         \$0.81         \$18.63         16%         Tier 2: 17+ ccf         12         \$2.08           29         \$18.63         16%         Subtotal Volume         29           \$113.29         100%         Total Bimonthly Bill<br>% Change from Current | Count         Rate         Fees         %         Count         Rate         Fees           1         \$59.86         \$59.86         53%         5/8" Meter         1         \$32.34         \$32.34           1         \$19.00         \$19.00         17%         Surcharge 1         1         \$19.00         \$19.00           1         \$15.80         \$15.80         14%         Surcharge 2         1         \$15.80         \$15.80           \$94.66         84%         Subtotal Fixed         \$67.14           Volume Fees         Volume Fees           6         \$0.00         \$0.00         0%         Tier 1: 0-17 ccf         17         \$1.63         \$27.71           23         \$0.81         \$18.63         16%         Tier 2: 17+ ccf         12         \$2.08         \$24.96           29         \$18.63         16%         Subtotal Volume         29         \$52.67           \$113.29         100%         Total Bimonthly Bill         \$119.81           % Change from Current         5.8% |