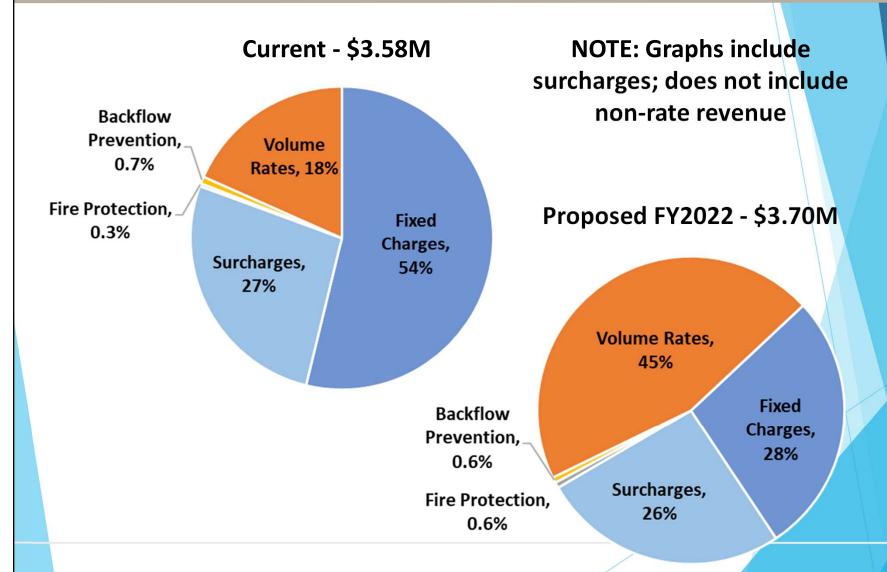

### **Rate Design Considerations**

- Capital surcharges are not proposed to be adjusted
- Implement fire protection rates calculated in the 2018 memo
- Formalize inoperable meter fixed charges
- Reduce fixed fees and recover a higher % of revenue from volume rates
- Adopt a rate structure compliant with water conservation mandates:
  - SB 606, AB 1668 target indoor water use of 52.5 gallons per capita per day by 2025
  - Eliminate the free allotment of 6 ccf per bimonthly period
  - Review a tiered rate structure not illegal but must be cost-justified per the San Juan Capistrano legal ruling
- Utilize industry standard methodology American Water Works
   Association "base + extra"

### **Current and Proposed Rate Revenue**