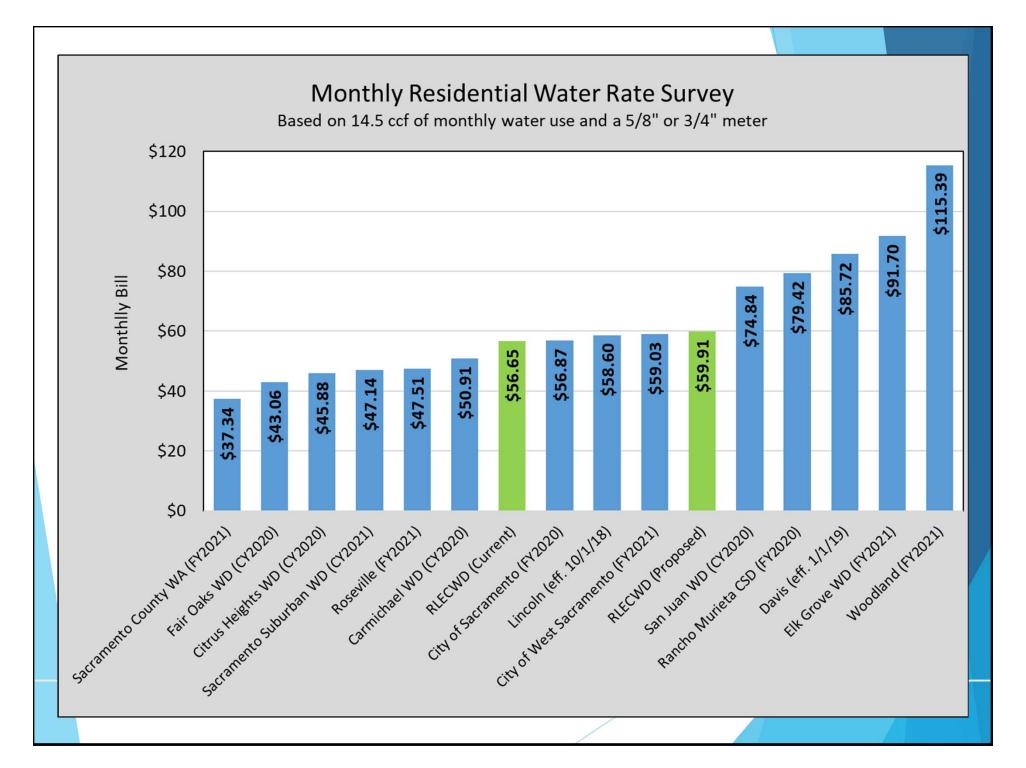

## **Typical Single Family Bills**

#### Typical bill – 29 ccf per bimonthly period

| Curi      | ent                   |                                                              |                                                                                                                                                                                                                                                                                                 |                                                                                                                                                                                                                                                                                                                                                                                                                                       | Propose                                                                                                                                                                                                                                                                                                                                                                                                                                                                                                                                                                                    | d FY2022                                                                                                                                                                                                                                                                                                                                                                                                                                                                                                                                                                                                                                                                                                                                                | <u>)</u>                                                                                                                                                                                                                                                                                                                                                                                                                                                                                                                                                                                                                                                                                                                                                                                                          |                                                                                                                                                                                                                                                                                                                                                                                                                                                                                                                                                                                                                                                                                                                                                                                                                                                                                                                                                                                                                                            |
|-----------|-----------------------|--------------------------------------------------------------|-------------------------------------------------------------------------------------------------------------------------------------------------------------------------------------------------------------------------------------------------------------------------------------------------|---------------------------------------------------------------------------------------------------------------------------------------------------------------------------------------------------------------------------------------------------------------------------------------------------------------------------------------------------------------------------------------------------------------------------------------|--------------------------------------------------------------------------------------------------------------------------------------------------------------------------------------------------------------------------------------------------------------------------------------------------------------------------------------------------------------------------------------------------------------------------------------------------------------------------------------------------------------------------------------------------------------------------------------------|---------------------------------------------------------------------------------------------------------------------------------------------------------------------------------------------------------------------------------------------------------------------------------------------------------------------------------------------------------------------------------------------------------------------------------------------------------------------------------------------------------------------------------------------------------------------------------------------------------------------------------------------------------------------------------------------------------------------------------------------------------|-------------------------------------------------------------------------------------------------------------------------------------------------------------------------------------------------------------------------------------------------------------------------------------------------------------------------------------------------------------------------------------------------------------------------------------------------------------------------------------------------------------------------------------------------------------------------------------------------------------------------------------------------------------------------------------------------------------------------------------------------------------------------------------------------------------------|--------------------------------------------------------------------------------------------------------------------------------------------------------------------------------------------------------------------------------------------------------------------------------------------------------------------------------------------------------------------------------------------------------------------------------------------------------------------------------------------------------------------------------------------------------------------------------------------------------------------------------------------------------------------------------------------------------------------------------------------------------------------------------------------------------------------------------------------------------------------------------------------------------------------------------------------------------------------------------------------------------------------------------------------|
| Count     | Rate                  | Fees                                                         | %                                                                                                                                                                                                                                                                                               |                                                                                                                                                                                                                                                                                                                                                                                                                                       | Count                                                                                                                                                                                                                                                                                                                                                                                                                                                                                                                                                                                      | Rate                                                                                                                                                                                                                                                                                                                                                                                                                                                                                                                                                                                                                                                                                                                                                    | Fees                                                                                                                                                                                                                                                                                                                                                                                                                                                                                                                                                                                                                                                                                                                                                                                                              | %                                                                                                                                                                                                                                                                                                                                                                                                                                                                                                                                                                                                                                                                                                                                                                                                                                                                                                                                                                                                                                          |
|           |                       |                                                              |                                                                                                                                                                                                                                                                                                 | Fixed Fees                                                                                                                                                                                                                                                                                                                                                                                                                            |                                                                                                                                                                                                                                                                                                                                                                                                                                                                                                                                                                                            |                                                                                                                                                                                                                                                                                                                                                                                                                                                                                                                                                                                                                                                                                                                                                         |                                                                                                                                                                                                                                                                                                                                                                                                                                                                                                                                                                                                                                                                                                                                                                                                                   |                                                                                                                                                                                                                                                                                                                                                                                                                                                                                                                                                                                                                                                                                                                                                                                                                                                                                                                                                                                                                                            |
| 1         | \$59.86               | \$59.86                                                      | 53%                                                                                                                                                                                                                                                                                             | 5/8" Meter                                                                                                                                                                                                                                                                                                                                                                                                                            | 1                                                                                                                                                                                                                                                                                                                                                                                                                                                                                                                                                                                          | \$32.34                                                                                                                                                                                                                                                                                                                                                                                                                                                                                                                                                                                                                                                                                                                                                 | \$32.34                                                                                                                                                                                                                                                                                                                                                                                                                                                                                                                                                                                                                                                                                                                                                                                                           | 27%                                                                                                                                                                                                                                                                                                                                                                                                                                                                                                                                                                                                                                                                                                                                                                                                                                                                                                                                                                                                                                        |
| 1         | \$19.00               | \$19.00                                                      | 17%                                                                                                                                                                                                                                                                                             | Surcharge 1                                                                                                                                                                                                                                                                                                                                                                                                                           | 1                                                                                                                                                                                                                                                                                                                                                                                                                                                                                                                                                                                          | \$19.00                                                                                                                                                                                                                                                                                                                                                                                                                                                                                                                                                                                                                                                                                                                                                 | \$19.00                                                                                                                                                                                                                                                                                                                                                                                                                                                                                                                                                                                                                                                                                                                                                                                                           | 16%                                                                                                                                                                                                                                                                                                                                                                                                                                                                                                                                                                                                                                                                                                                                                                                                                                                                                                                                                                                                                                        |
| 1         | \$15.80               | <u>\$15.80</u>                                               | <u>14%</u>                                                                                                                                                                                                                                                                                      | Surcharge 2                                                                                                                                                                                                                                                                                                                                                                                                                           | 1                                                                                                                                                                                                                                                                                                                                                                                                                                                                                                                                                                                          | \$15.80                                                                                                                                                                                                                                                                                                                                                                                                                                                                                                                                                                                                                                                                                                                                                 | <u>\$15.80</u>                                                                                                                                                                                                                                                                                                                                                                                                                                                                                                                                                                                                                                                                                                                                                                                                    | <u>13%</u>                                                                                                                                                                                                                                                                                                                                                                                                                                                                                                                                                                                                                                                                                                                                                                                                                                                                                                                                                                                                                                 |
|           |                       | \$94.66                                                      | 84%                                                                                                                                                                                                                                                                                             | Subtotal Fixed                                                                                                                                                                                                                                                                                                                                                                                                                        |                                                                                                                                                                                                                                                                                                                                                                                                                                                                                                                                                                                            |                                                                                                                                                                                                                                                                                                                                                                                                                                                                                                                                                                                                                                                                                                                                                         | \$67.14                                                                                                                                                                                                                                                                                                                                                                                                                                                                                                                                                                                                                                                                                                                                                                                                           | 56%                                                                                                                                                                                                                                                                                                                                                                                                                                                                                                                                                                                                                                                                                                                                                                                                                                                                                                                                                                                                                                        |
|           |                       |                                                              |                                                                                                                                                                                                                                                                                                 | Volume Fees                                                                                                                                                                                                                                                                                                                                                                                                                           |                                                                                                                                                                                                                                                                                                                                                                                                                                                                                                                                                                                            |                                                                                                                                                                                                                                                                                                                                                                                                                                                                                                                                                                                                                                                                                                                                                         |                                                                                                                                                                                                                                                                                                                                                                                                                                                                                                                                                                                                                                                                                                                                                                                                                   |                                                                                                                                                                                                                                                                                                                                                                                                                                                                                                                                                                                                                                                                                                                                                                                                                                                                                                                                                                                                                                            |
| 6         | \$0.00                | \$0.00                                                       | 0%                                                                                                                                                                                                                                                                                              | Tier 1: 0-17 ccf                                                                                                                                                                                                                                                                                                                                                                                                                      | 17                                                                                                                                                                                                                                                                                                                                                                                                                                                                                                                                                                                         | \$1.63                                                                                                                                                                                                                                                                                                                                                                                                                                                                                                                                                                                                                                                                                                                                                  | \$27.71                                                                                                                                                                                                                                                                                                                                                                                                                                                                                                                                                                                                                                                                                                                                                                                                           | 23%                                                                                                                                                                                                                                                                                                                                                                                                                                                                                                                                                                                                                                                                                                                                                                                                                                                                                                                                                                                                                                        |
| <u>23</u> | \$0.81                | <u>\$18.63</u>                                               | <u>16%</u>                                                                                                                                                                                                                                                                                      | Tier 2: 17+ ccf                                                                                                                                                                                                                                                                                                                                                                                                                       | <u>12</u>                                                                                                                                                                                                                                                                                                                                                                                                                                                                                                                                                                                  | \$2.08                                                                                                                                                                                                                                                                                                                                                                                                                                                                                                                                                                                                                                                                                                                                                  | \$24.96                                                                                                                                                                                                                                                                                                                                                                                                                                                                                                                                                                                                                                                                                                                                                                                                           | <u>21%</u>                                                                                                                                                                                                                                                                                                                                                                                                                                                                                                                                                                                                                                                                                                                                                                                                                                                                                                                                                                                                                                 |
| 29        |                       | \$18.63                                                      | 16%                                                                                                                                                                                                                                                                                             | Subtotal Volume                                                                                                                                                                                                                                                                                                                                                                                                                       | 29                                                                                                                                                                                                                                                                                                                                                                                                                                                                                                                                                                                         |                                                                                                                                                                                                                                                                                                                                                                                                                                                                                                                                                                                                                                                                                                                                                         | \$52.67                                                                                                                                                                                                                                                                                                                                                                                                                                                                                                                                                                                                                                                                                                                                                                                                           | 44%                                                                                                                                                                                                                                                                                                                                                                                                                                                                                                                                                                                                                                                                                                                                                                                                                                                                                                                                                                                                                                        |
|           |                       |                                                              |                                                                                                                                                                                                                                                                                                 |                                                                                                                                                                                                                                                                                                                                                                                                                                       |                                                                                                                                                                                                                                                                                                                                                                                                                                                                                                                                                                                            |                                                                                                                                                                                                                                                                                                                                                                                                                                                                                                                                                                                                                                                                                                                                                         |                                                                                                                                                                                                                                                                                                                                                                                                                                                                                                                                                                                                                                                                                                                                                                                                                   |                                                                                                                                                                                                                                                                                                                                                                                                                                                                                                                                                                                                                                                                                                                                                                                                                                                                                                                                                                                                                                            |
|           |                       | \$113.29                                                     | 100%                                                                                                                                                                                                                                                                                            | Total Bimonthly E                                                                                                                                                                                                                                                                                                                                                                                                                     | Bill                                                                                                                                                                                                                                                                                                                                                                                                                                                                                                                                                                                       |                                                                                                                                                                                                                                                                                                                                                                                                                                                                                                                                                                                                                                                                                                                                                         | \$119.81                                                                                                                                                                                                                                                                                                                                                                                                                                                                                                                                                                                                                                                                                                                                                                                                          | 100%                                                                                                                                                                                                                                                                                                                                                                                                                                                                                                                                                                                                                                                                                                                                                                                                                                                                                                                                                                                                                                       |
|           |                       |                                                              |                                                                                                                                                                                                                                                                                                 | % Change from C                                                                                                                                                                                                                                                                                                                                                                                                                       | % Change from Current                                                                                                                                                                                                                                                                                                                                                                                                                                                                                                                                                                      |                                                                                                                                                                                                                                                                                                                                                                                                                                                                                                                                                                                                                                                                                                                                                         | 5.8%                                                                                                                                                                                                                                                                                                                                                                                                                                                                                                                                                                                                                                                                                                                                                                                                              |                                                                                                                                                                                                                                                                                                                                                                                                                                                                                                                                                                                                                                                                                                                                                                                                                                                                                                                                                                                                                                            |
|           |                       |                                                              |                                                                                                                                                                                                                                                                                                 |                                                                                                                                                                                                                                                                                                                                                                                                                                       |                                                                                                                                                                                                                                                                                                                                                                                                                                                                                                                                                                                            |                                                                                                                                                                                                                                                                                                                                                                                                                                                                                                                                                                                                                                                                                                                                                         |                                                                                                                                                                                                                                                                                                                                                                                                                                                                                                                                                                                                                                                                                                                                                                                                                   |                                                                                                                                                                                                                                                                                                                                                                                                                                                                                                                                                                                                                                                                                                                                                                                                                                                                                                                                                                                                                                            |
|           |                       | \$56.65                                                      |                                                                                                                                                                                                                                                                                                 | Monthly Bill                                                                                                                                                                                                                                                                                                                                                                                                                          |                                                                                                                                                                                                                                                                                                                                                                                                                                                                                                                                                                                            |                                                                                                                                                                                                                                                                                                                                                                                                                                                                                                                                                                                                                                                                                                                                                         | \$59.91                                                                                                                                                                                                                                                                                                                                                                                                                                                                                                                                                                                                                                                                                                                                                                                                           |                                                                                                                                                                                                                                                                                                                                                                                                                                                                                                                                                                                                                                                                                                                                                                                                                                                                                                                                                                                                                                            |
|           | Count  1  1  1  6  23 | 1 \$59.86<br>1 \$19.00<br>1 \$15.80<br>6 \$0.00<br>23 \$0.81 | Count       Rate       Fees         1       \$59.86       \$59.86         1       \$19.00       \$19.00         1       \$15.80       \$15.80         \$94.66       \$94.66         6       \$0.00       \$0.00         23       \$0.81       \$18.63         29       \$18.63         \$113.29 | Count         Rate         Fees         %           1         \$59.86         \$59.86         53%           1         \$19.00         \$19.00         17%           1         \$15.80         \$15.80         14%           \$94.66         84%           6         \$0.00         \$0.00         0%           23         \$0.81         \$18.63         16%           29         \$18.63         16%           \$113.29         100% | Count       Rate       Fees       %         1       \$59.86       \$59.86       53%       5/8" Meter         1       \$19.00       \$19.00       17%       Surcharge 1         1       \$15.80       \$15.80       14%       Surcharge 2         \$94.66       84%       Subtotal Fixed         Volume Fees         6       \$0.00       \$0.00       0%       Tier 1: 0-17 ccf         23       \$0.81       \$18.63       16%       Tier 2: 17+ ccf         29       \$18.63       16%       Subtotal Volume         \$113.29       100%       Total Bimonthly E         % Change from C | Count         Rate         Fees         %         Count           1         \$59.86         \$59.86         53%         5/8" Meter         1           1         \$19.00         \$19.00         17%         Surcharge 1         1           1         \$15.80         \$15.80         14%         Surcharge 2         1           \$94.66         84%         Subtotal Fixed         Volume Fees           6         \$0.00         \$0.00         0%         Tier 1: 0-17 ccf         17           23         \$0.81         \$18.63         16%         Tier 2: 17+ ccf         12           29         \$18.63         16%         Subtotal Volume         29           \$113.29         100%         Total Bimonthly Bill<br>% Change from Current | Count         Rate         Fees         %         Count         Rate           1         \$59.86         \$59.86         53%         5/8" Meter         1         \$32.34           1         \$19.00         \$19.00         17%         Surcharge 1         1         \$19.00           1         \$15.80         \$15.80         14%         Surcharge 2         1         \$15.80           \$94.66         84%         Subtotal Fixed         Volume Fees         Volume Fees         Tier 1: 0-17 ccf         17         \$1.63           23         \$0.81         \$18.63         16%         Tier 2: 17+ ccf         12         \$2.08           29         \$18.63         16%         Subtotal Volume         29           \$113.29         100%         Total Bimonthly Bill<br>% Change from Current | Count         Rate         Fees         %         Count         Rate         Fees           1         \$59.86         \$59.86         53%         5/8" Meter         1         \$32.34         \$32.34           1         \$19.00         \$19.00         17%         Surcharge 1         1         \$19.00         \$19.00           1         \$15.80         \$15.80         14%         Surcharge 2         1         \$15.80         \$15.80           \$94.66         84%         Subtotal Fixed         \$67.14           Volume Fees         Volume Fees           6         \$0.00         \$0.00         0%         Tier 1: 0-17 ccf         17         \$1.63         \$27.71           23         \$0.81         \$18.63         16%         Tier 2: 17+ ccf         12         \$2.08         \$24.96           29         \$18.63         16%         Subtotal Volume         29         \$52.67           \$113.29         100%         Total Bimonthly Bill         \$119.81           % Change from Current         5.8% |