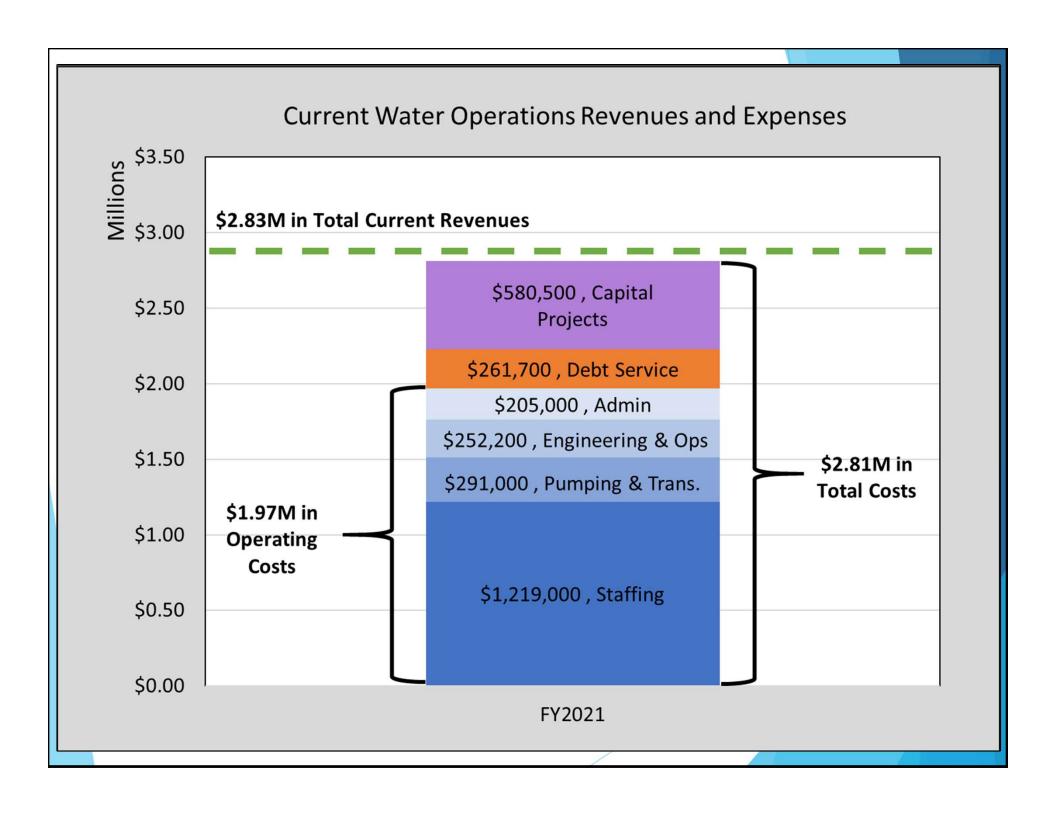

#### **Financial Position**

- Current operating reserves of about \$660,000 which is well in excess of target of 1 month of expenses (approx. \$164,000)
- Current total expenses of \$2.81M:
  - \$1.97M operations
  - \$261,700 in 2015 Umpqua Loan and AMI meter loan debt service
  - \$580,500 in capital improvements and misc. expenses
- Current total revenues of \$2.83M