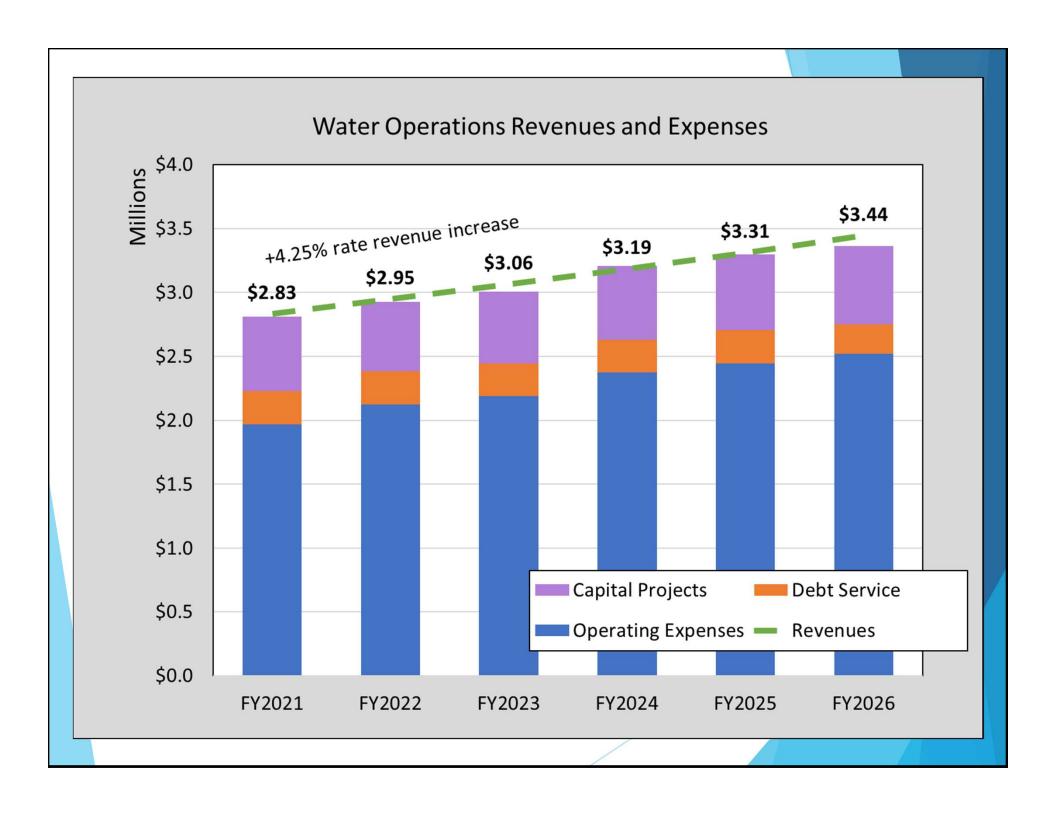

#### **Financial Position**

- Current operating reserves of about \$660,000 which is well in excess of target of 1 month of expenses (approx. \$164,000)
- Current total expenses of \$2.81M:
  - \$1.97M operations
  - \$261,700 in 2015 Umpqua Loan and AMI meter loan debt service
  - \$580,500 in capital improvements and misc. expenses
- Current total revenues of \$2.83M

### **5-Year Projection**

- Most operating expenses projected to increase by 3% annually
- New operator treatment licenses and certifications in FY2022
- New administrative manager position in FY2024
- AMI meter loan paid off in FY2026 (half payment in FY2025)
- Continue annual capital set-asides +3%/yr:

### **Current and Proposed Rate Revenue**